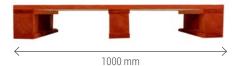

## 1000 X 600 MM

| MATERIAL                                      | HEIGHT | TOP DECK      | APERTURE HEIGHT 600 MM | APERTURE HEIGHT 1000 MM |
|-----------------------------------------------|--------|---------------|------------------------|-------------------------|
| Controlled range of quality soft-wood timber. | 161 mm | 600 x 1000 mm | 95 mm                  | 139 mm                  |