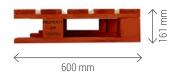

| MATERIAL                                      | HEIGHT | TOP DECK      | APERTURE HEIGHT 600 MM | APERTURE HEIGHT 1000 MM |
|-----------------------------------------------|--------|---------------|------------------------|-------------------------|
| Controlled range of quality soft-wood timber. | 161 mm | 600 x 1000 mm | 95 mm                  | 139 mm                  |