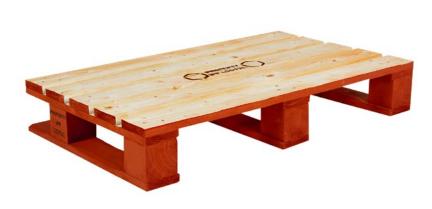

## **SPECIFICATIONS**

| CHARACTERISTICS                                                                           | OWNERSHIP                                                           | USAGE                                                       |
|-------------------------------------------------------------------------------------------|---------------------------------------------------------------------|-------------------------------------------------------------|
| <ul><li> A full wooden display pallet for retail stores.</li><li> High quality.</li></ul> | IPP pallets always remain the property of IPP, part of Faber Group. | Can be used in IPP Logipal One-Way Trip<br>pooling systems. |

| WEIGHT    | LOAD CAPACITY                                                                                                                  | COLOUR                      | MARKINGS                                             | PAINT                                                                         |
|-----------|--------------------------------------------------------------------------------------------------------------------------------|-----------------------------|------------------------------------------------------|-------------------------------------------------------------------------------|
| +/- 16 kg | Rating 500 kg maximum<br>uniformly distributed &<br>properly racked. Not to<br>exceed 1500 kg when<br>stacking loaded pallets. | Painted in IPP brick brown. | Property IPP marking at upper deck and middle block. | Water based paint that<br>complies with the relevant<br>European legislation. |