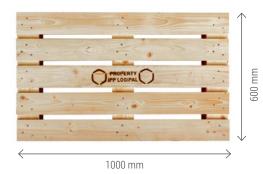

## 1000 X 600 MM

| MATERIAL                                      | HEIGHT | TOP DECK      | APERTURE HEIGHT 600 MM | APERTURE HEIGHT 1000 MM |
|-----------------------------------------------|--------|---------------|------------------------|-------------------------|
| Controlled range of quality soft-wood timber. | 161 mm | 600 x 1000 mm | 95 mm                  | 139 mm                  |