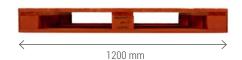

## 1200 X 1000 MM

| MATERIAL                                     | HEIGHT | TOP DECK LENGTH X WIDTH | APERTURE HEIGHT 1000 MM | APERTURE HEIGHT 1200 MM |
|----------------------------------------------|--------|-------------------------|-------------------------|-------------------------|
| Controlled range of quality softwood timber. | 141 mm | 1200 x 1000 mm          | 99 mm                   | 99 mm                   |