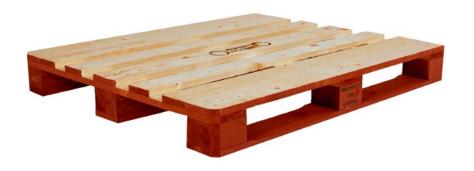

## **C1210**

## 1200 X 1000 MM

## **SPECIFICATIONS**

| CHARACTERISTICS                                                                           | OWNERSHIP                                                           | USAGE                                                                                          |
|-------------------------------------------------------------------------------------------|---------------------------------------------------------------------|------------------------------------------------------------------------------------------------|
| <ul><li> 3-skid base pallet.</li><li> High quality.</li><li> Chamfered corners.</li></ul> | IPP pallets always remain the property of IPP, part of Faber Group. | Can be used in a variety of IPP systems: One-Way Trip Daily rental Customer specific solutions |