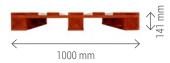

| MATERIAL                                     | HEIGHT | TOP DECK LENGTH X WIDTH | APERTURE HEIGHT 1000 MM | APERTURE HEIGHT 1200 MM |
|----------------------------------------------|--------|-------------------------|-------------------------|-------------------------|
| Controlled range of quality softwood timber. | 141 mm | 1200 x 1000 mm          | 99 mm                   | 99 mm                   |