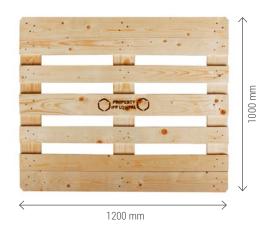

## 1200 X 1000 MM

| MATERIAL                                     | HEIGHT | TOP DECK LENGTH X WIDTH | APERTURE HEIGHT 1000 MM | APERTURE HEIGHT 1200 MM |
|----------------------------------------------|--------|-------------------------|-------------------------|-------------------------|
| Controlled range of quality softwood timber. | 141 mm | 1200 x 1000 mm          | 99 mm                   | 99 mm                   |