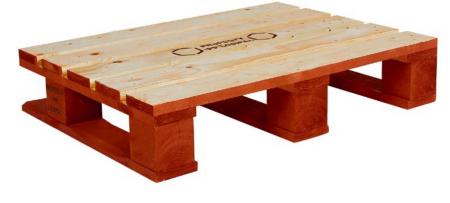

## **SPECIFICATIONS**

| CHARACTERISTICS                                                                         | OWNERSHIP                                                           | USAGE                                            |
|-----------------------------------------------------------------------------------------|---------------------------------------------------------------------|--------------------------------------------------|
| <ul><li>A full wooden display pallet for retail stores.</li><li>High quality.</li></ul> | IPP pallets always remain the property of IPP, part of Faber Group. | Can be used in IPP One-Way Trip pooling systems. |

| WEIGHT    | LOAD CAPACITY                                                                                                                  | COLOUR                                 | MARKINGS                                             | PAINT                                                                         |
|-----------|--------------------------------------------------------------------------------------------------------------------------------|----------------------------------------|------------------------------------------------------|-------------------------------------------------------------------------------|
| +/- 14 kg | Rating 500 kg maximum<br>uniformly distributed &<br>properly racked. Not to<br>exceed 1500 kg when<br>stacking loaded pallets. | Painted in IPP Logipal<br>brick brown. | Property IPP marking at upper deck and middle block. | Water based paint that<br>complies with the relevant<br>European legislation. |