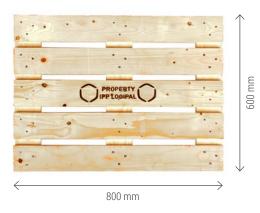

## 800 X 600 MM

## **SPECIFICATIONS**

| CHARACTERISTICS                                                                         | OWNERSHIP                                                           | USAGE                                            |
|-----------------------------------------------------------------------------------------|---------------------------------------------------------------------|--------------------------------------------------|
| <ul><li>A full wooden display pallet for retail stores.</li><li>High quality.</li></ul> | IPP pallets always remain the property of IPP, part of Faber Group. | Can be used in IPP One-Way Trip pooling systems. |

| MATERIAL                                     | HEIGHT | TOP DECK     | APERTURE HEIGHT 600 MM | APERTURE HEIGHT 800 MM |
|----------------------------------------------|--------|--------------|------------------------|------------------------|
| Controlled range of quality softwood timber. | 161 mm | 800 X 600 mm | 95 mm                  | 139 mm                 |