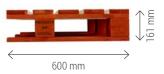

| MATERIAL                                     | HEIGHT | TOP DECK     | APERTURE HEIGHT 600 MM | APERTURE HEIGHT 800 MM |
|----------------------------------------------|--------|--------------|------------------------|------------------------|
| Controlled range of quality softwood timber. | 161 mm | 800 X 600 mm | 95 mm                  | 139 mm                 |