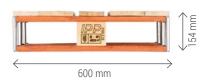

| MATERIAL                                               | HEIGHT | TOP DECK LENGTH X WIDTH | APERTURE HEIGHT 800 MM | APERTURE HEIGHT 600 MM |
|--------------------------------------------------------|--------|-------------------------|------------------------|------------------------|
| Controlled range of quality softwood timber and steel. | 154 mm | 800 x 600 mm            | 120 mm                 | 95 mm                  |