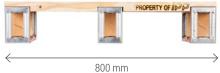

## 800 X 600 MM

| MATERIAL                                               | HEIGHT | TOP DECK LENGTH X WIDTH | APERTURE HEIGHT 800 MM | APERTURE HEIGHT 600 MM |
|--------------------------------------------------------|--------|-------------------------|------------------------|------------------------|
| Controlled range of quality softwood timber and steel. | 154 mm | 800 x 600 mm            | 120 mm                 | 95 mm                  |