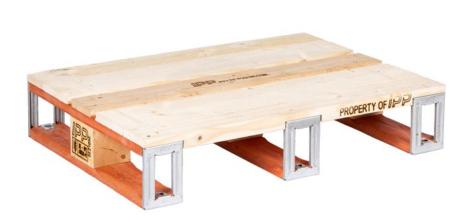

## 1.2 HALF PALLET (F608)

## 800 X 600 MM

## **SPECIFICATIONS**

| CHARACTERISTICS                                                                                                                                                                                                                                                     | OWNERSHIP                                                                | USAGE                                                                                   |
|---------------------------------------------------------------------------------------------------------------------------------------------------------------------------------------------------------------------------------------------------------------------|--------------------------------------------------------------------------|-----------------------------------------------------------------------------------------|
| <ul> <li>Robust construction</li> <li>Ideal for automated conveyor systems</li> <li>Suitable for high-rack storage systems</li> <li>Guaranteed secure</li> <li>Tested by the Fraunhofer Institute</li> <li>Continuously monitored to ensure high quality</li> </ul> | 1.2 half pallets always remain the property of IPP, part of Faber Group. | Used predominantly by the food retail trade sector; for example, the beverage industry. |