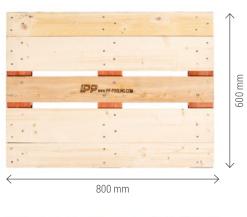

## 800 X 600 MM

| MATERIAL                                               | HEIGHT | TOP DECK LENGTH X WIDTH | APERTURE HEIGHT 800 MM | APERTURE HEIGHT 600 MM |
|--------------------------------------------------------|--------|-------------------------|------------------------|------------------------|
| Controlled range of quality softwood timber and steel. | 154 mm | 800 x 600 mm            | 120 mm                 | 95 mm                  |