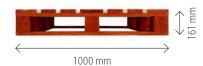

| MATERIAL                                     | HEIGHT | TOP DECK LENGTH X WIDTH | APERTURE HEIGHT 1000 MM | APERTURE HEIGHT 1200 MM |
|----------------------------------------------|--------|-------------------------|-------------------------|-------------------------|
| Controlled range of quality softwood timber. | 161 mm | 1200 x 1000 mm          | 95 mm                   | 117 mm                  |