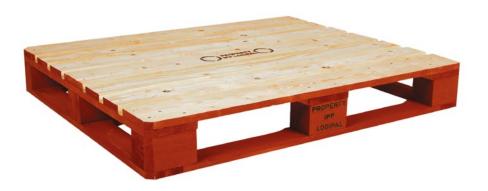

## A1210

## 1200 X 1000 MM

## **SPECIFICATIONS**

| CHARACTERISTICS                                                                                                                                                                                   | OWNERSHIP                                                           | USAGE                                                                                                                         |
|---------------------------------------------------------------------------------------------------------------------------------------------------------------------------------------------------|---------------------------------------------------------------------|-------------------------------------------------------------------------------------------------------------------------------|
| <ul> <li>Full perimeter base.</li> <li>Accepted across retail supply chains.</li> <li>High quality.</li> <li>Chamfered corners.</li> <li>Optionally available as Heat Treated / ISPM15</li> </ul> | IPP pallets always remain the property of IPP, part of Faber Group. | Can be used in a variety of IPP Logipal pooling systems:     One-Way Trip     Trade Collect     Daily rental     Trade Direct |