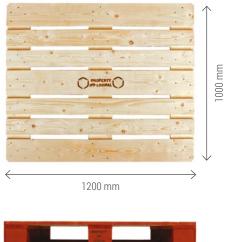

## 1200 X 1000 MM

| MATERIAL                                     | HEIGHT | TOP DECK LENGTH X WIDTH | APERTURE HEIGHT 1000 MM | APERTURE HEIGHT 1200 MM |
|----------------------------------------------|--------|-------------------------|-------------------------|-------------------------|
| Controlled range of quality softwood timber. | 161 mm | 1200 x 1000 mm          | 95 mm                   | 117 mm                  |